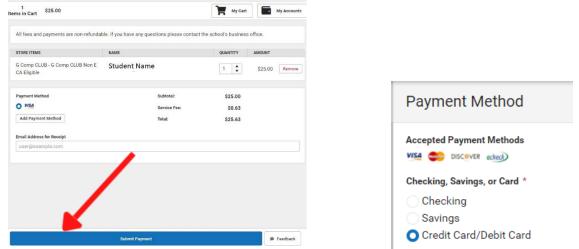

You will need to add a payment method if you have not saved on previously. Then click "Submit"

Payment Options are credit card or echeck. All payments are assessed a .35 cent fee. In addition, all credit/debit cards are charged an additional 2.5 % service fee.