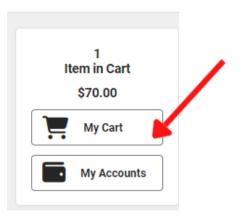

## Select the student recipient that you are paying for. Then "Add to Cart." Once added click "My Cart"

| Eagle Pack                                                    |                                  |  |  |  |  |  |  |
|---------------------------------------------------------------|----------------------------------|--|--|--|--|--|--|
|                                                               |                                  |  |  |  |  |  |  |
|                                                               |                                  |  |  |  |  |  |  |
|                                                               |                                  |  |  |  |  |  |  |
|                                                               | 1                                |  |  |  |  |  |  |
| 7th - 12th Grades (Eagle Pack include:<br>EVIT Transport Fee) | s Elective Fee*, ID an Agenda or |  |  |  |  |  |  |
| Recipient *                                                   | <b></b>                          |  |  |  |  |  |  |
| Price                                                         |                                  |  |  |  |  |  |  |
|                                                               | otal Price<br>70.00              |  |  |  |  |  |  |
|                                                               |                                  |  |  |  |  |  |  |
|                                                               |                                  |  |  |  |  |  |  |
|                                                               |                                  |  |  |  |  |  |  |
|                                                               |                                  |  |  |  |  |  |  |