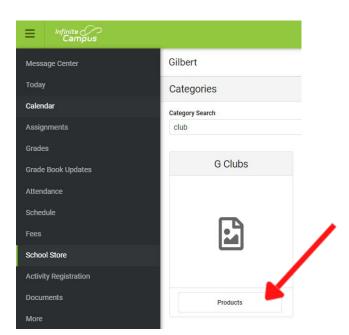

Message Center        | School Store        |  |  |  |
| Today                 | School Search       |  |  |  |
| Calendar              |                     |  |  |  |
| Assignments<br>Grades | Gilbert             |  |  |  |
| Grade Book Updates    |                     |  |  |  |
| Attendance            |                     |  |  |  |
| Schedule              | EDUPRIZE            |  |  |  |
| Fees                  | SCHOOLS             |  |  |  |
| School Store          |                     |  |  |  |
| Activity Registration | Shop                |  |  |  |
| Documents             |                     |  |  |  |
| More                  |                     |  |  |  |



Click the "Shop" link under the campus your child attends:



## Click the "Products" button under "Eagle Pack".



5

## Click "View" under the option you wish to pay for.

| Home                  | Gilbert        |  |  |
|-----------------------|----------------|--|--|
| Calendar              | Eagle Pack     |  |  |
| Assignments           | Product Search |  |  |
| Grades                |                |  |  |
| Grade Book Updates    |                |  |  |
| Attendance            | Eagle Pack     |  |  |
| Fees                  |                |  |  |
| School Store          | _              |  |  |
| Activity Registration |                |  |  |
| Documents             | لگ             |  |  |
| Message Center        |                |  |  |
| More                  | View           |  |  |



## Select the student recipient that you are paying for. Then "Add to Cart." Once added click "My Ca